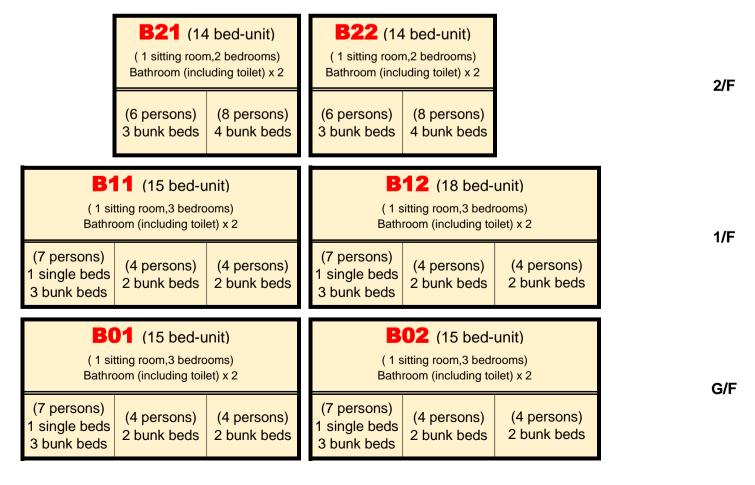

| A02 (6 bed-unit)<br>( 1 sitting room,2 bedrooms)<br>Bathroom (including toilet) x 1 |                                            | <b>A01</b> (10 bed-unit)<br>( 1 sitting room,3 bedrooms)<br>Bathroom (including toilet) x 1, toliet x1 |                                           |  |
| (5 persons)<br>3 single beds<br>1 bunk bed | (3 persons)<br>1 single bed<br>1 bunk bed                                                  | (3 persons)<br>1 single bed<br>1 bunk bed | (3 persons)<br>1 single bed<br>1 bunk bed                                           | (3 persons)<br>1 single bed<br>1 bunk bed  | (4 persons)<br>4 single beds                                                                           | (3 persons)<br>1 single bed<br>1 bunk bed |  |

## Group Hostel (B)